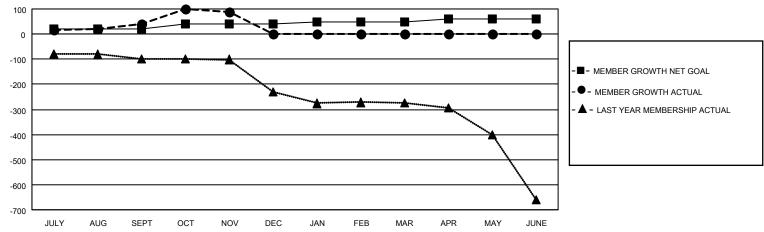

## GOALS AND ACTUAL MEMBERS CUMULATIVE

| DROPPED CLUBS: 2          |    | 37 CLUBS OF 69 ADDED 1 OR MORE | GENDER DISTRIBUTION        |                |       |
|---------------------------|----|--------------------------------|----------------------------|----------------|-------|
|                           |    | NEW MEMBERS                    | MALE                       | 1,833 (74.39%) |       |
|                           |    |                                | FEMALE                     | 631 (25.61%)   |       |
| DROPPED MEMBERS           |    |                                |                            |                |       |
| DECEASED                  | 9  | CLICK HERE FOR CUMULATIVE      | TOTAL FAMILY UNIT MEMBERS  |                | 1,113 |
| CLUB CANCELLED 0 OTHER 47 |    | MEMBERSHIP DATA                | FAMILY MEMBERS PAYING HALF |                |       |
|                           |    |                                |                            |                | 605   |
| TOTAL                     | 56 |                                |                            |                |       |

## LOCATION INDIA District 320 A Results as of: 11/30/2020

| Clubs         |               |             |               | Members               |                        |                         |                                                    |  |
|---------------|---------------|-------------|---------------|-----------------------|------------------------|-------------------------|----------------------------------------------------|--|
|               | RESULTS FOR   | R 2020-2021 |               | RESULTS FOR 2020-2021 |                        |                         |                                                    |  |
| QUARTER       | NEW CLUB GOAL | NEW CLUBS   | DROPPED CLUBS | QUARTER MEM           | BER GROWTH NET<br>GOAL | MEMBER GROWTH<br>ACTUAL | DROPPED<br>MEMBERS ACTUAL<br>(including transfers) |  |
| JULY/AUG/SEPT | 1             | 0           | 2             | JULY/AUG/SEPT         | 20                     | 66                      | 20                                                 |  |
| OCT/NOV/DEC   | 1             | 1           | 0             | OCT/NOV/DEC           | 20                     | 87                      | 36                                                 |  |
| JAN/FEB/MAR   | 0             | 0           | 0             | JAN/FEB/MAR           | 10                     | 0                       | 0                                                  |  |
| APR/MAY/JUNE  | 0             | 0           | 0             | APR/MAY/JUNE          | 10                     | 0                       | 0                                                  |  |