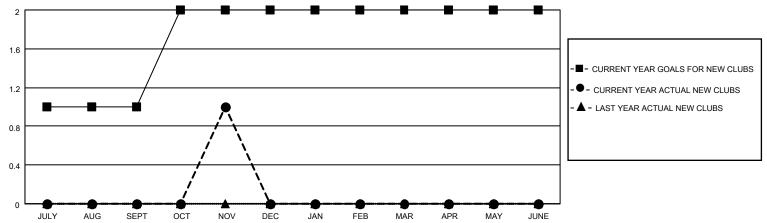

## GOALS AND ACTUAL NEW CLUBS CUMULATIVE

## LOCATION INDIA District 320 A Results as of: 11/30/2020

| Clubs         |               |             |               | Members               |                        |                         |                                                    |  |
|---------------|---------------|-------------|---------------|-----------------------|------------------------|-------------------------|----------------------------------------------------|--|
|               | RESULTS FOR   | R 2020-2021 |               | RESULTS FOR 2020-2021 |                        |                         |                                                    |  |
| QUARTER       | NEW CLUB GOAL | NEW CLUBS   | DROPPED CLUBS | QUARTER MEM           | BER GROWTH NET<br>GOAL | MEMBER GROWTH<br>ACTUAL | DROPPED<br>MEMBERS ACTUAL<br>(including transfers) |  |
| JULY/AUG/SEPT | 1             | 0           | 2             | JULY/AUG/SEPT         | 20                     | 66                      | 20                                                 |  |
| OCT/NOV/DEC   | 1             | 1           | 0             | OCT/NOV/DEC           | 20                     | 87                      | 36                                                 |  |
| JAN/FEB/MAR   | 0             | 0           | 0             | JAN/FEB/MAR           | 10                     | 0                       | 0                                                  |  |
| APR/MAY/JUNE  | 0             | 0           | 0             | APR/MAY/JUNE          | 10                     | 0                       | 0                                                  |  |